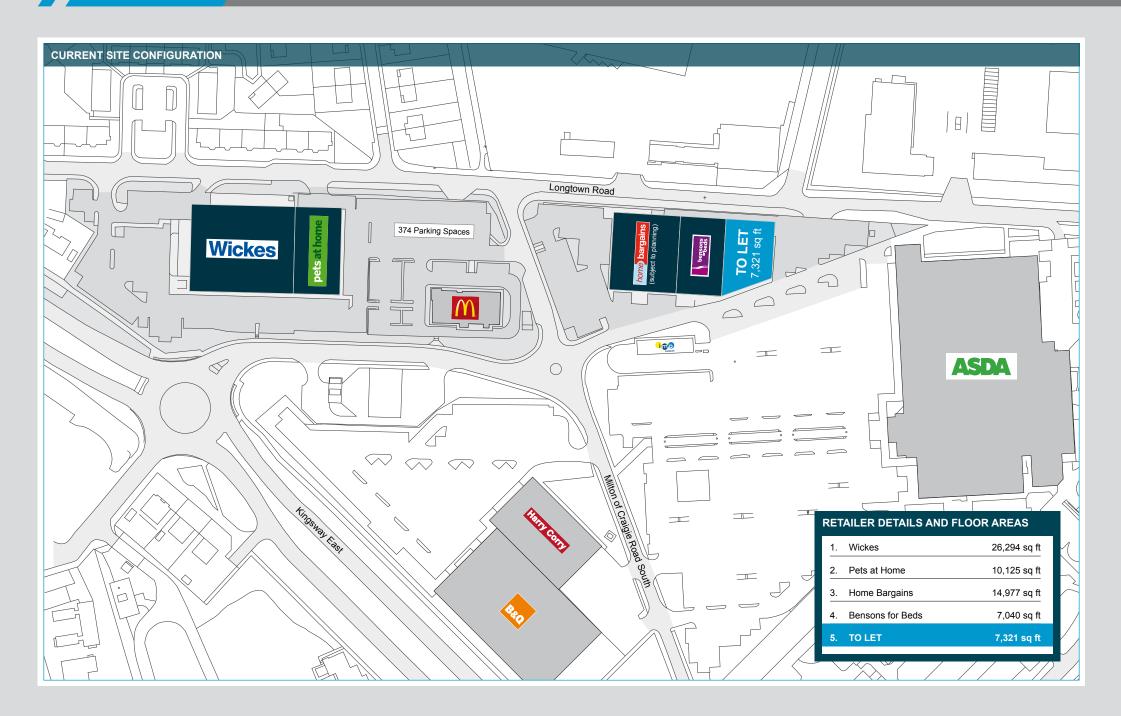

#### DESCRIPTION

The scheme extends to approximately 66,000 sq ft with tenants comprising Wickes, Bensons for Beds, Home Bargains (subject to planning) and Pets at Home. Asda, B&Q, Harry Corry and McDonald's are situated opposite.

#### **CAR PARKING**

374 car parking spaces

#### **AVAILABILITY**

Unit of 7,321 sq ft available to let.