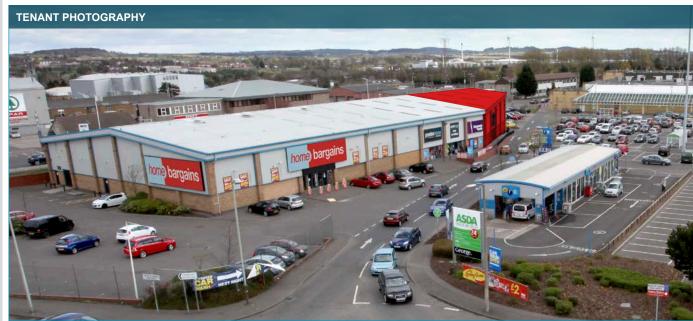

#### DESCRIPTION

The scheme extends to approximately 66,000 sq ft with tenants comprising Wickes, Bensons for Beds, Home Bargains (subject to planning) and Pets at Home. Asda, B&Q, Harry Corry and McDonald's are situated opposite.

#### **AVAILABILITY**

Unit of 7,321 sq ft available to let.