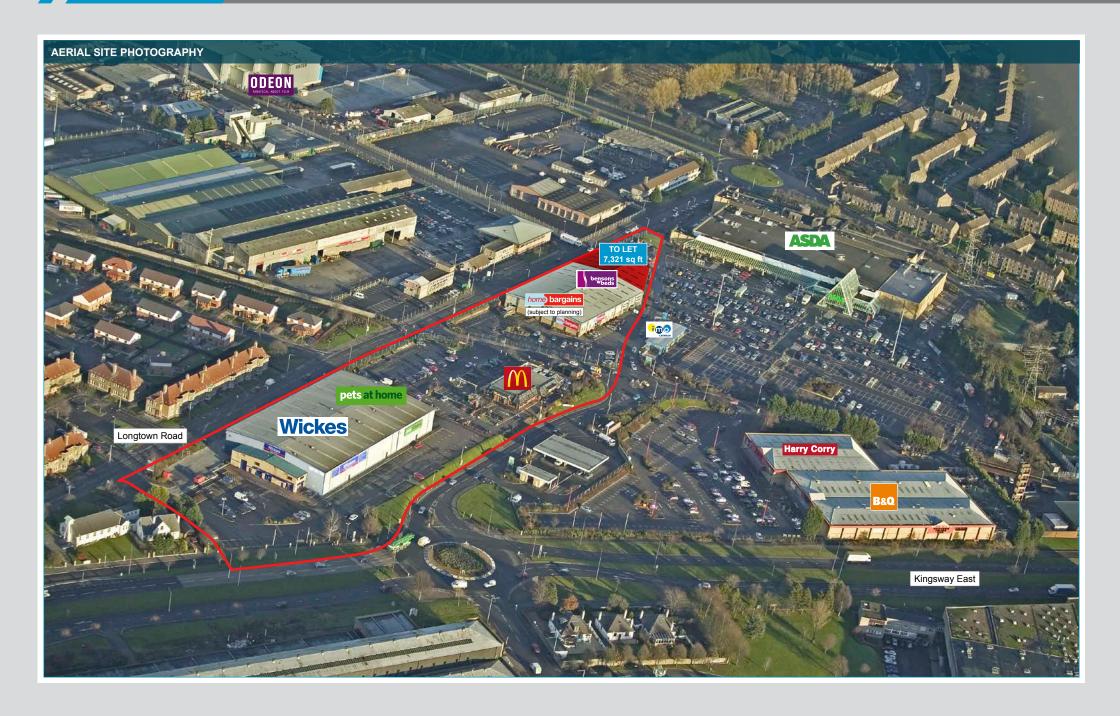

#### DESCRIPTION

The scheme extends to approximately 66,000 sq ft with tenants comprising Wickes, Bensons for Beds, Home Bargains (subject to planning) and Pets at Home. Asda, B&Q, Harry Corry and McDonald's are situated opposite.

#### **AVAILABILITY**

Unit of 7,321 sq ft available to let.