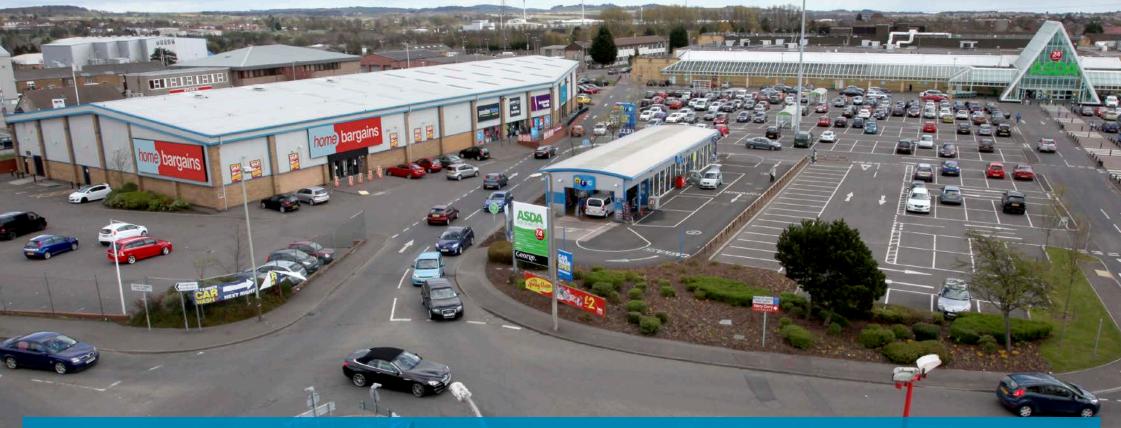

#### DESCRIPTION

The scheme extends to approximately 66,000 sq ft with tenants comprising Wickes, Bensons for Beds, Home Bargains (subject to planning) and Pets at Home. Asda, B&Q, Harry Corry and McDonald's are situated opposite.

#### **AVAILABILITY**

Unit of 7,321 sq ft available to let.