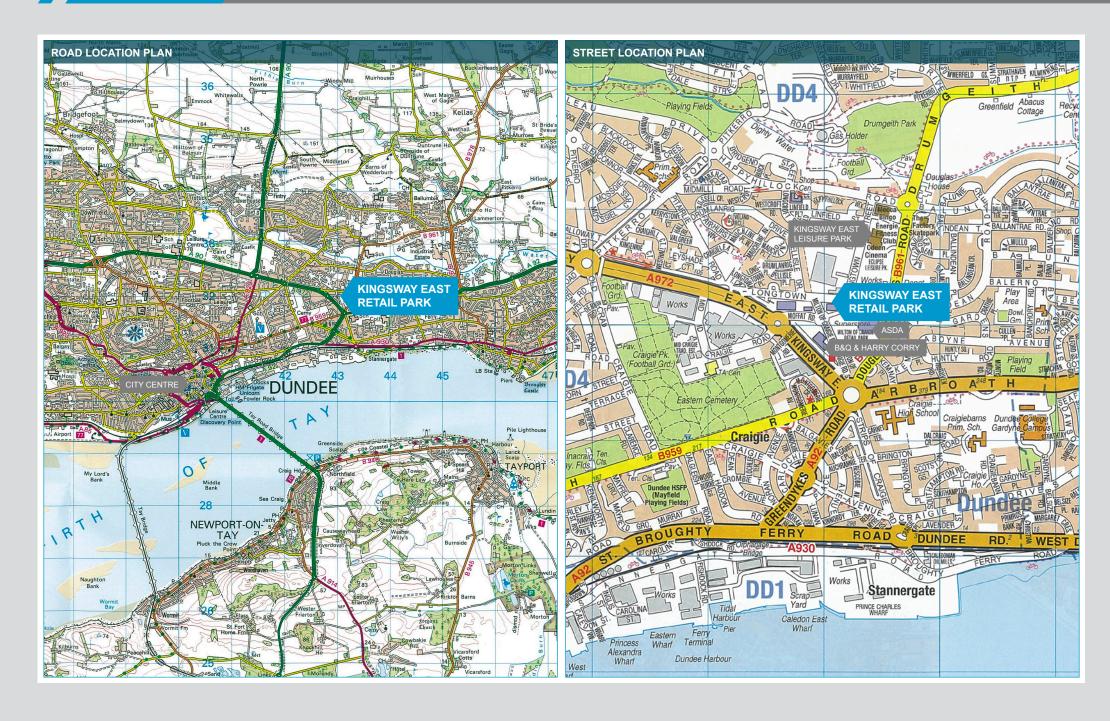

#### LOCATION

Kingsway East Retail Park is situated 2 miles north east of the city centre in a prominent position fronting the A972 Kingsway East, close to its junction with the A92 Arbroath Road, one of the principal arterial routes into the town centre.