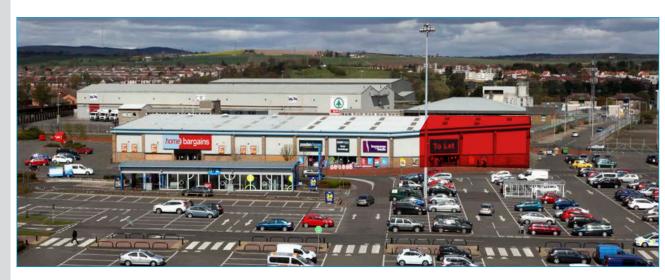

#### DESCRIPTION

The scheme extends to approximately 66,000 sq ft with tenants comprising Wickes, Bensons for Beds, Home Bargains (subject to planning) and Pets at Home. Asda, B&Q, Harry Corry and McDonald's are situated opposite.

# SCHEME SIZE

66,000 sq ft / 6,131.40 sq m

#### **AVAILABILITY**

Unit of 7,321 sq ft available to let.