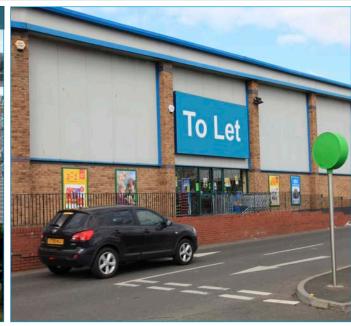

- Anchored by Asda foodstore Pets at Home upsized and relocated
- 7,321 sq ft available
- New letting to Home Bargains (subject to planning)







# KINGSWAY EAST RETAIL PARK, DD4 7RX













## **SCHEME DETAILS**



#### LOCATION

Kingsway East Retail Park is situated 2 miles north east of the city centre in a prominent position fronting the A972 Kingsway East, close to its junction with the A92 Arbroath Road, one of the principal arterial routes into the town centre.

#### DESCRIPTION

The scheme extends to approximately 66,000 sq ft with tenants comprising Wickes, Bensons for Beds, Home Bargains (subject to planning) and Pets at Home. Asda, B&Q, Harry Corry and McDonald's are situated opposite.

# SCHEME SIZE

66,000 sq ft / 6,131.40 sq m

#### **CAR PARKING**

374 car parking spaces

#### PLANNING CONSENT

Class 1 (retail) use with restrictions against sale of food, clothing, footwear, jewellery, silverware, watches, clocks, toys and sports goods.

#### **AVAILABILITY