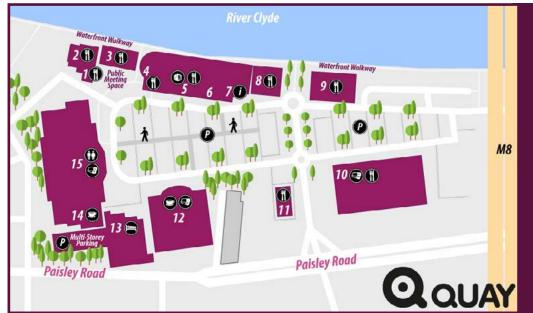

- 1. Mother Hubbard's
- 2. Chaiiwala (downstairs)
- 3. Steak Lounge & Grill (upstairs)
- 4. Nandos
- 5. Alea Glasgow and The Waterfront Restaurant
- 6. The Gym Group
- 7. **Chapter IV**
- 8. Mecca Bingo
- 9. Burger King
- 10. Hollywood Bowl
- 11. IBIS budget hotel and Free multi-storey car park for all customers
- 12. Costa Coffee
- 13. **15. Odeon Luxe**