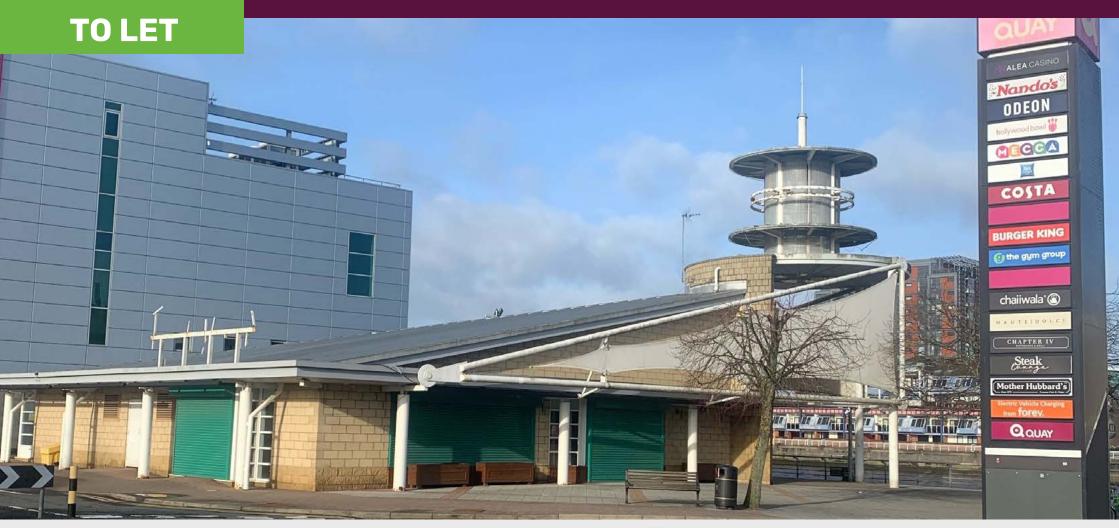

**ODEON** 

Unit XX, Springfield Quay, Glasgow, G5 8NP

205 St Vincent Street, Glasgow, G2 5QD

0141 248 7773 kennedyandco.com

- Springfield Quay is Glasgow's premier leisure destination and is anchored by Odeon Cinema, Hollywood Bowl, Alea Casino, Mecca Bingo and Nandos.
- The scheme extends to 248,900 sq ft with 1,300 free car parking spaces.
- The scheme is located south of the city centre in an established position close to the M8 motorway, the main route through the city.
- Springfield Quay has a population of 1,187,250 within a 20 minute drive.

### **ACCOMMODATION**

The unit provides a ground floor restaurant opportunity and sits adjacent to Nandos and Alea Casino.

The premises is located on the ground floor, providing the following approximate floor areas: